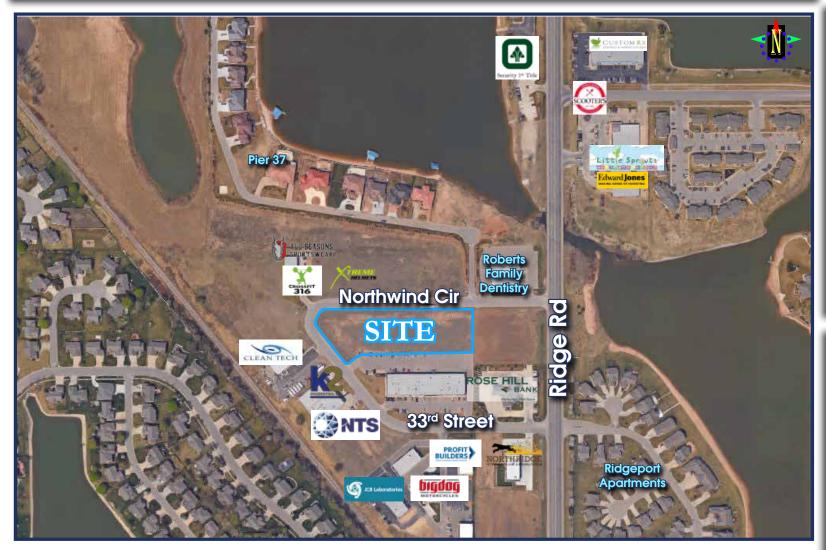

#### AREA NEIGHBORS

- Rose Hill Bank
- Profit Builders
- Fox Fitness
- Northridge Veterinary Clinic & Rehabilitation
- All Seasons Sportswear
- Clean Tech
- Roberts Family Dentistry
- Crossfit 316
- JCB Laboratories
- K2 Properties
- Big Dog Motorcycles
- The VUE Luxury Apartments