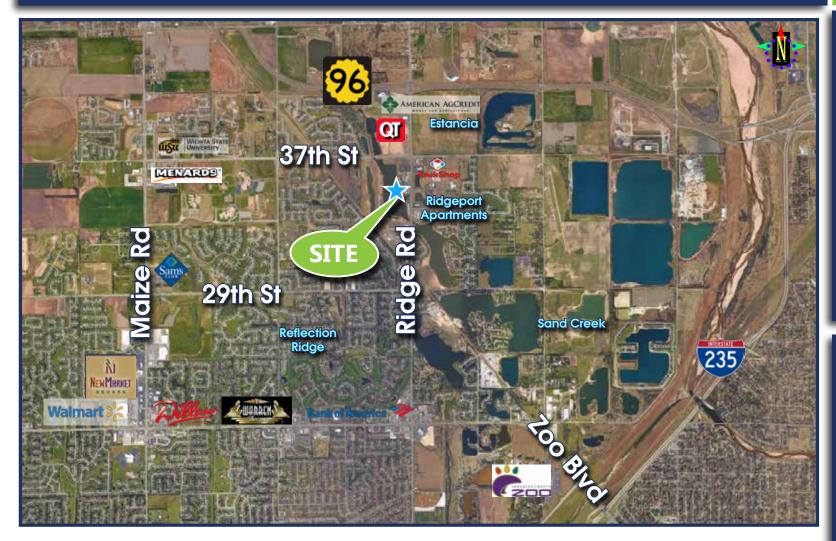

#### **For Sale**

PROPERTY INFORMATION

**Lot Size** 

100,000 SF 2.3 AC

Zoning

**Limited Industrial** 

PURCHASE PRICE **\$375,000** (\$3.75/SF)

- \* Divisible 100,000 SF+/-
- Very Low Specials
- For Sale or Build To Suit
- Excellent Site for Office/ Flex/Industrial Development
- Convenient Access to All of Wichita Metro Area Via K-96
- Located in Rapidly
   Growing Area Near Many
   Upscale Businesses
- Great Roadside Frontage